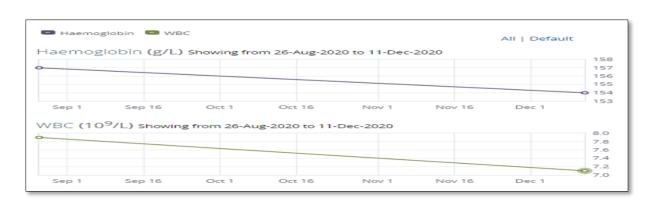

N.B. - Due to current system limitations, historical results that are 'out of range' do not display in red. However, in this example they are shown in red.

To plot results on a graph, select the relevant tick boxes.

Select the

button to display the graph: