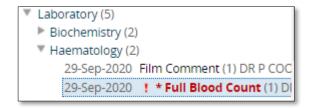

## Quick Reference Guide (Viewing Laboratory Results)

**Viewing Laboratory Results** 

Select the flag <u>to</u> to the left of the chosen title, then select the item you wish to view.

Select the item you wish to view, and it will display: