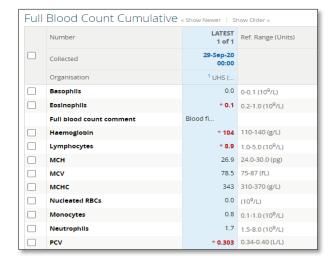

## Quick Reference Guide (Viewing Laboratory Results)

**Viewing Laboratory Results** 

Select the flag <u>to</u> to the left of the chosen title, then select the item you wish to view.

Select the item you wish to view, and it will display:

N.B. - Due to current system limitations, historical results that are 'out of range' do not display in red. However, in this example they are shown in red.

To plot results on a graph, select the relevant tick boxes.