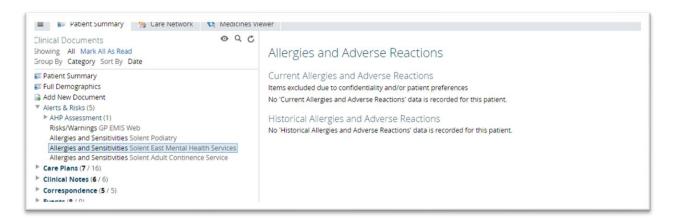

## Community and Mental Health

Select 'Allergies and Sensitivities' sections to view current and historic Allergies and Adverse Reactions information sent from Solent Community Services. This information is displayed as below:

N.B. A view will be available for each of the Solent Community services for which a patient is under. The Allergies and Adverse Reactions sections may present as blank but this can vary from service to service. The screenshot below shows the variation between data displayed from different Solent community services for the same patient.