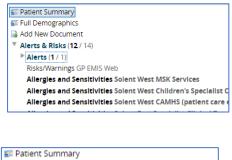

## **Primary Care**

Select Risks/Warnings to display Allergies and Adverse Reactions, Contraindications and Safeguarding recorded with Primary Care.

Patient Summary
 Full Demographics
 Add New Document
 Alerts & Risks (1 / 2)
 Allergies and Sensitivities Solent Adult Continent
 17-Feb-2022 Risks/Warnings GP TPP
 Clinical Notes (2 / 2)