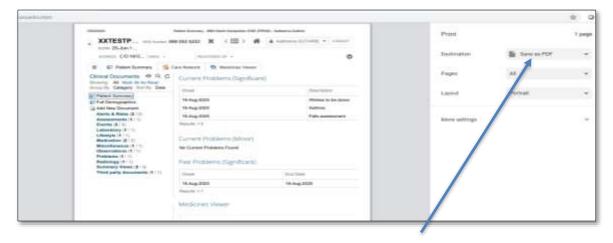

Using your mouse, 'right click' anywhere on the screen and select 'print'

A print dialogue box will appear showing a 'screen shot' of your current system view:

Use the Destination drop down menu to print (save) as a PDF or to send to a printer.

Use the Destination drop down menu to print (save) as a PDF or to send to a printer.