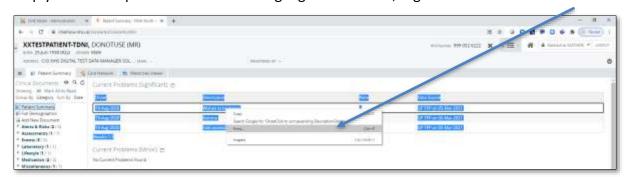

## **Option 1: Printing a selection of information**

This option allows you to highlight sections of text/data for printing.

Using your mouse, select the information you wish to print.

Keep your mouse placed on one of the highlighted sections, 'right click' and select 'Print'

Use the Destination drop down menu to print (save) as a PDF or to send to a printer.