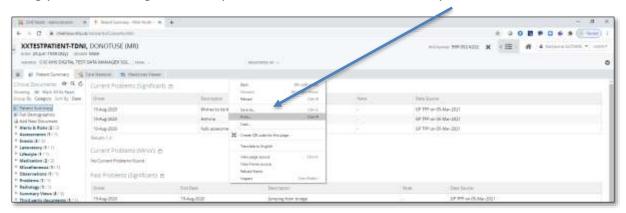

### **Option 2: Printing your current screen display**

#### Caution:

This option **only** produces prints a screen shot of everything currently displayed on your screen. The screen shot will include all side bars, menus and headers.

It will **not** print anything that is further up or down the page.

Using your mouse, 'right click' anywhere on the screen and select 'print'

A print dialogue box will appear showing a 'screen shot' of your current system view:

Use the Destination drop down menu to print (save) as a PDF or to send to a printer.