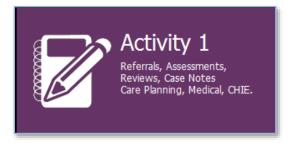

### **Accessing CHIE through Paris**

- SCC staff can access CHIE directly from within the Paris system
- In Paris, Search for client in the usual way through the search screen:

Click on Activity 1

• Click on the CIVICA/ CHIE Tile to open CHIE.