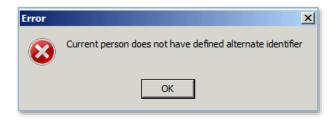

### IMPORTANT – CLIENTS WHO DO NOT HAVE AN NHS NUMBER IN PARIS

- CHIE is only able to display records for people that have an NHS number. Some clients do not have an NHS number entered as a unique identifier on their Paris record.
- If you search for someone that does not have an NHS number in Paris, you will see this error message:

- If this happens, please click the Close button to return to Paris (you will be returned to Paris within the record of the person for whom you originally searched).
- If you don't carry out the above step, the Paris person banner will show the name of the person you have just searched for. However, CHIE will continue to show the record of the previous person selected.