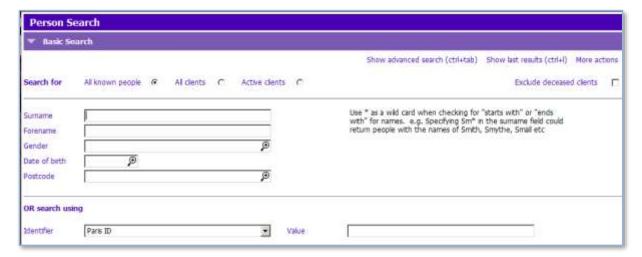

### **Accessing CHIE through Paris**

- SCC staff can access CHIE directly from within the Paris system
- In Paris, Search for client in the usual way through the search screen:

Click on Activity 1

• Click on the CIVICA/ CHIE Tile to open CHIE.