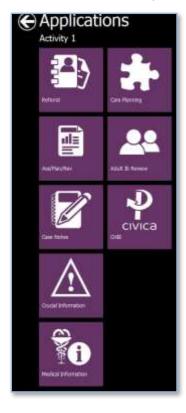

### **Accessing CHIE through Paris**

- SCC staff can access CHIE directly from within the Paris system
- In Paris, Search for client in the usual way through the search screen:

Click on Activity 1

• Click on the CIVICA/ CHIE Tile to open CHIE.