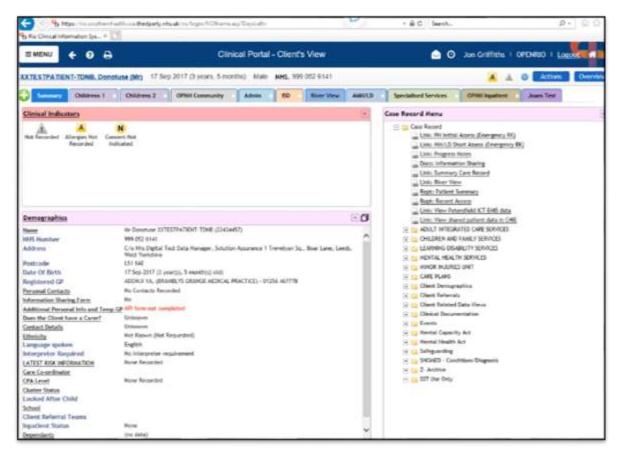

### **Accessing CHIE through RiO:**

• In RiO, open a case record screen (clinical portal).

• In the right hand 'Case Record' menu, click on 'Link: View shared patient data in CHIE'

• The patient's CHIE record will load in a new tab.