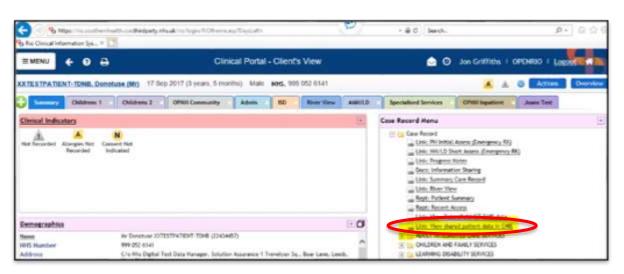

### **Accessing CHIE through RiO:**

• In RiO, open a case record screen (clinical portal).

• In the right hand 'Case Record' menu, click on 'Link: View shared patient data in CHIE'

• The patient's CHIE record will load in a new tab.