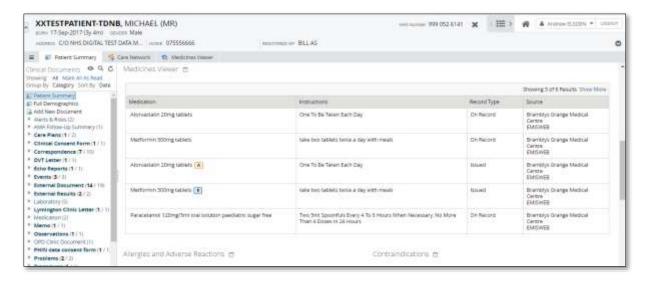

## The Landing Page / Home Screen

 This is the first page that you will see, the content of which is determined by your job role (Role Based Access Level). An example of a typical Clinical Practitioner Landing Page: