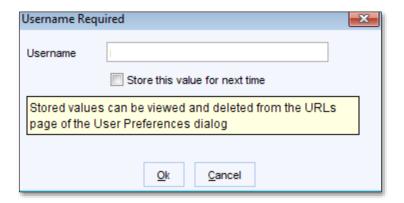

## **Accessing CHIE using Single Sign On**

- With a patient record displayed, click on the toolbar and select the CHIE SSO icon
- The first time that you select the icon, you will see the following prompt. Once this has been completed you will not be prompted again.

Enter your SystmOne username and select the 'Store this value for next time' tick box. Click Ok.

N.B. The record displayed will always be that of the patient that you are currently viewing in SystmOne. If you are using multiple windows, take care that you are viewing the correct record.